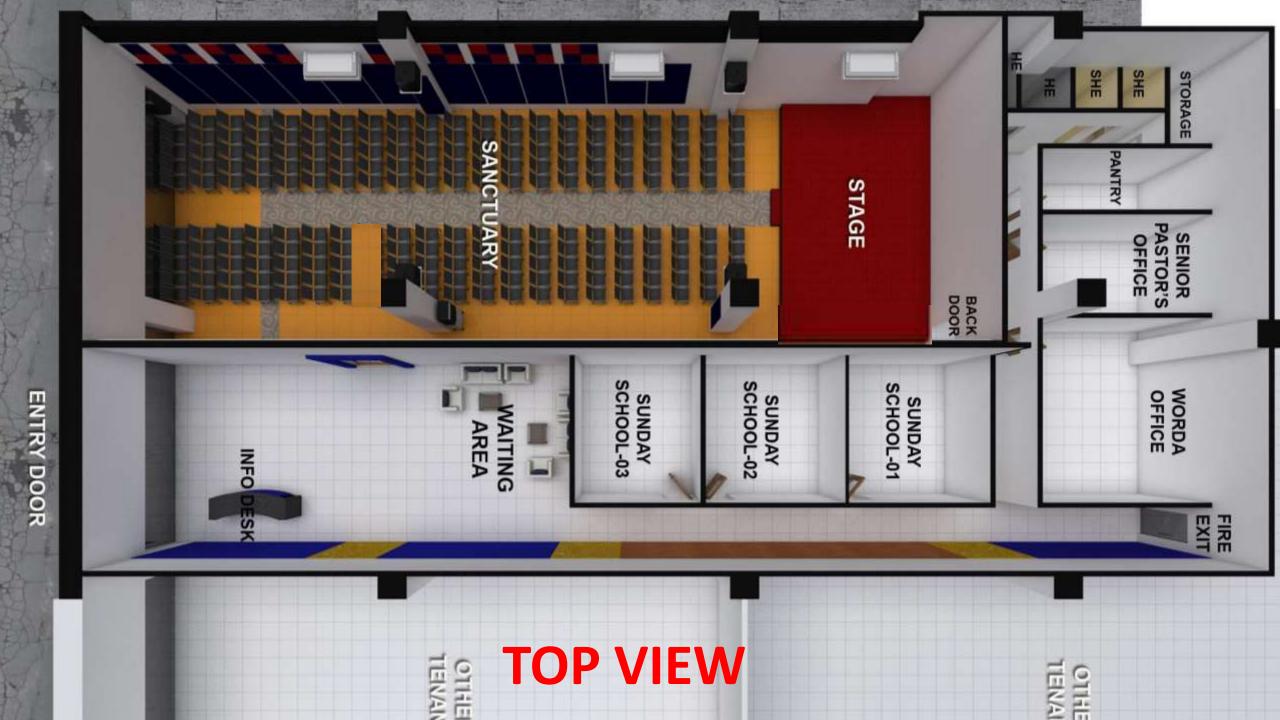

## We need to

The Church Expansion & Facility Improvement Project aims to provide better church facility for the congregation in Imus.

As the church is vibrant, dynamic and growing, the demands for a better facility becomes a necessity.

### I. CHURCH LOBBY

As the church grows, a cozy and well furnished lobby is essential. This is to make the attendees feel welcome and comfortable. It will also serve as function hall during events where people can fellowship.

### II. MAIN SANCTUARY IMPROVEMENTS

### III. CHILDREN'S ROOM

Preserving the next generation is at great stake. Thus, improving our children's facilities & classroom is a priority to provide additional high quality classrooms. This will accommodate more children from different age groups.

### IV. RESTROOM

It is necessary to provide better and more convenient restrooms for all the members of the church. Thus, renovation & adding number of restrooms is needed.

**Project : Renovation of Church of God-Imus** 