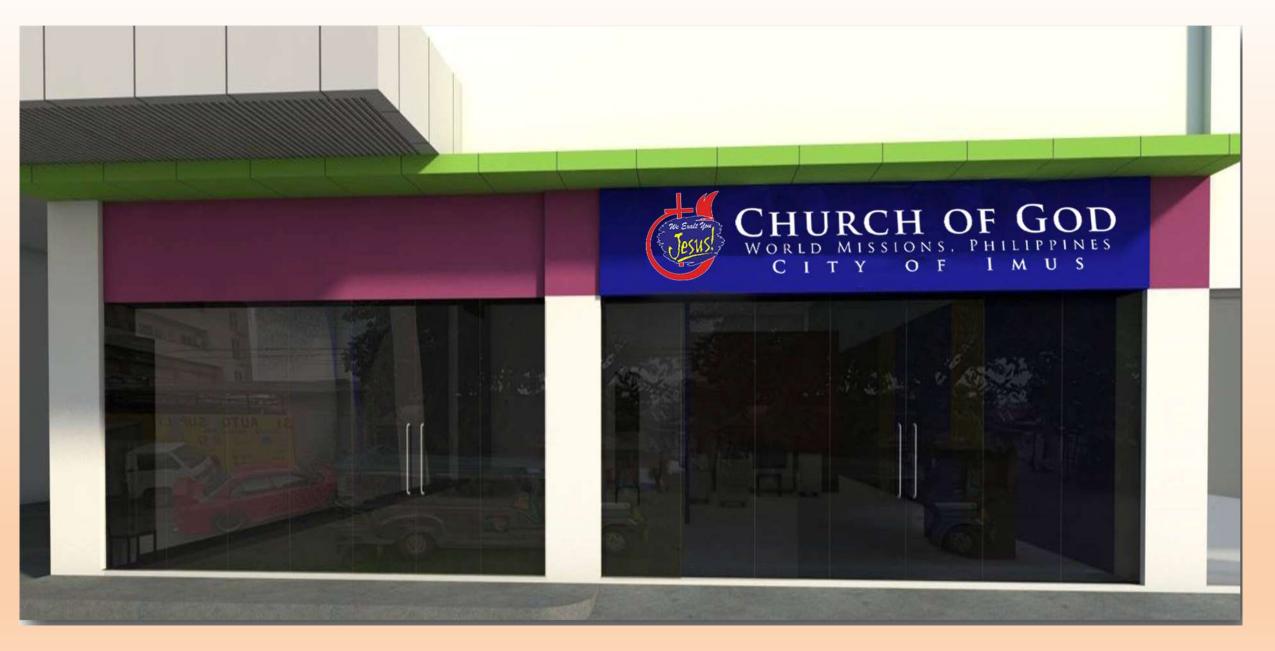

## We need to

The Church Expansion & Facility Improvement Project aims to provide better church facility for the congregation in Imus.

As the church is vibrant, dynamic and growing, the demands for a better facility becomes a necessity.

**Location: South Supermarket, Imus, Cavite** 

|                            | Bill of M | aterials |                  |           |
|----------------------------|-----------|----------|------------------|-----------|
| Description                | Qty       | Unit     | <b>Unit Cost</b> | Total     |
| A. Masonry & Concrete Worl | <b>KS</b> |          |                  |           |
| Cement                     | 30        | bags     | 215.00           | 6,450.00  |
| Sand                       | 3         | m3       | 1,000.00         | 3,000.00  |
| Gravel                     | 1         | m3       | 1,500.00         | 1,500.00  |
| CHB#4                      | 400       | pcs      | 12.00            | 4,800.00  |
|                            |           |          |                  | 15,750.00 |
| B. Form Works              |           |          |                  |           |
| Coco Lumber                | 100       | BD.FT    | 25.00            | 2,500.00  |
| Penolic Board 3/4          | 2         | pcs      | 980.00           | 1,960.00  |
| GI Wire #16                | 3         | kls      | 80.00            | 240.00    |
| Assorted Commmon Nail      | 3         | kls      | 80.00            | 240.00    |
| Concrete Nail              | 2         | kls      | 100.00           | 200.00    |
|                            |           |          |                  | 5,140.00  |
|                            |           |          | MAN COLUMN       |           |