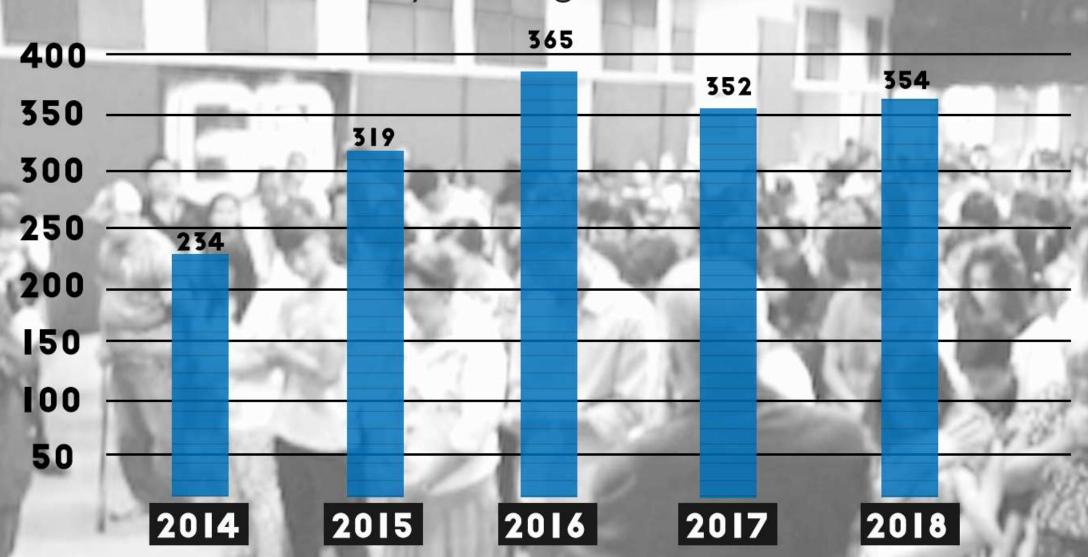

## CHURCH ATTENDANCE Yearly Average from 2014-2018

During our 6<sup>th</sup> anniversary, we reached almost 400 attendees and continued growing.

COG - Imus is strongly committed to its vision; transform Imus and it's neighboring communities into a born again city for the glory of God.