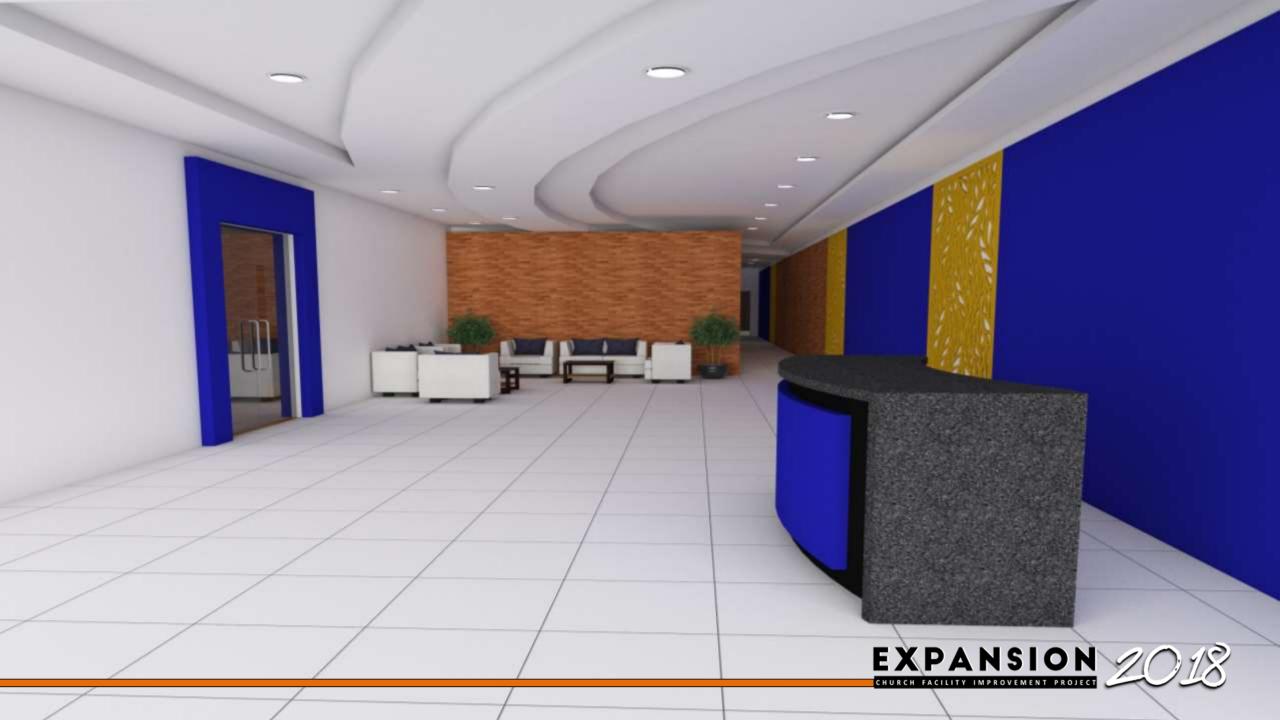

### I. CHURCH LOBBY

As the church grows, a cozy and well furnished lobby is essential. This is to make the attendees feel welcome and comfortable. It will also serve as function hall during events where people can fellowship.