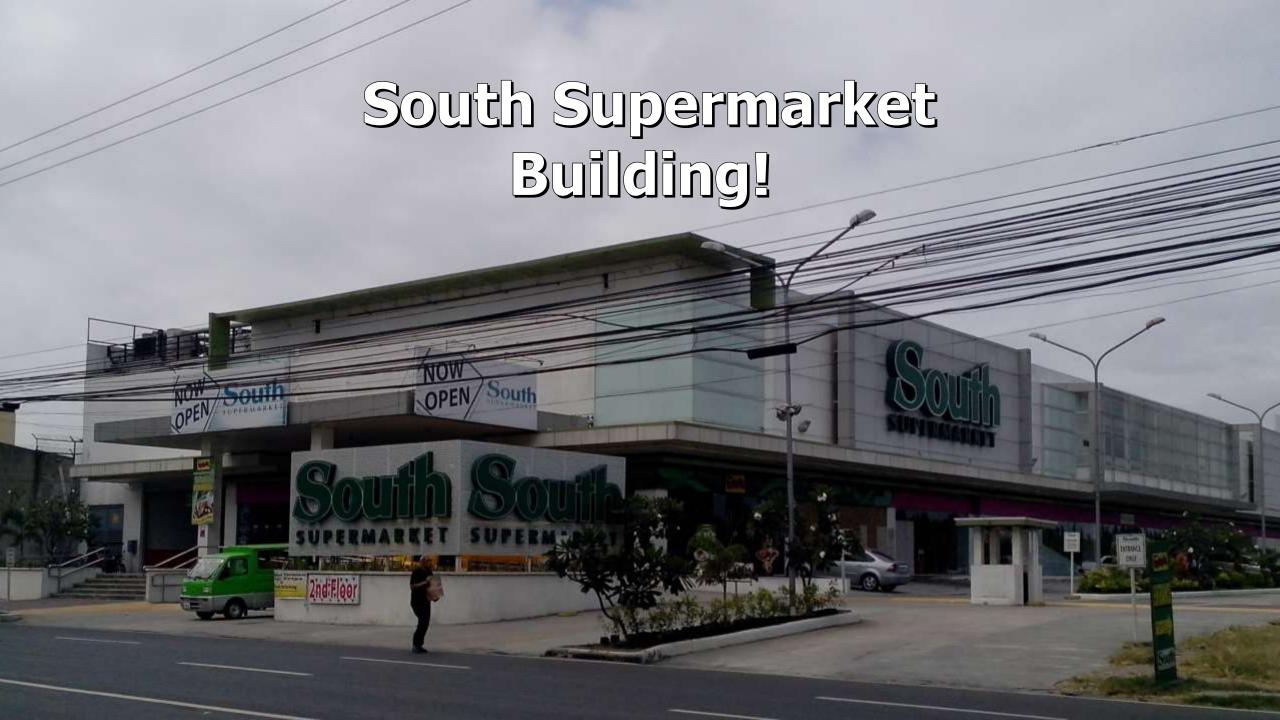

**Location: South Supermarket, Imus, Cavite** 

|                            | Bill of M | aterials |                  |           |
|----------------------------|-----------|----------|------------------|-----------|
| Description                | Qty       | Unit     | <b>Unit Cost</b> | Total     |
| A. Masonry & Concrete Worl | <b>KS</b> |          |                  |           |
| Cement                     | 30        | bags     | 215.00           | 6,450.00  |
| Sand                       | 3         | m3       | 1,000.00         | 3,000.00  |
| Gravel                     | 1         | m3       | 1,500.00         | 1,500.00  |
| CHB#4                      | 400       | pcs      | 12.00            | 4,800.00  |
|                            |           |          |                  | 15,750.00 |
| B. Form Works              |           |          |                  |           |
| Coco Lumber                | 100       | BD.FT    | 25.00            | 2,500.00  |
| Penolic Board 3/4          | 2         | pcs      | 980.00           | 1,960.00  |
| GI Wire #16                | 3         | kls      | 80.00            | 240.00    |
| Assorted Commmon Nail      | 3         | kls      | 80.00            | 240.00    |
| Concrete Nail              | 2         | kls      | 100.00           | 200.00    |
|                            |           |          |                  | 5,140.00  |
|                            |           |          | MAN COLUMN       |           |