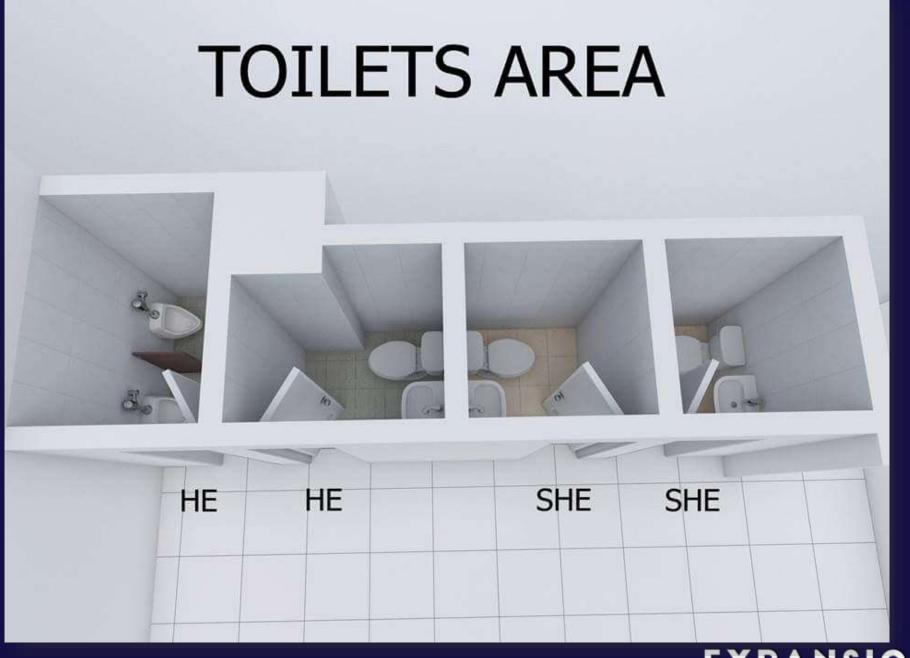

### IV. RESTROOM

It is necessary to provide better and more convenient restrooms for all the members of the church. Thus, renovation & adding number of restrooms is needed.

**Project : Renovation of Church of God-Imus** 