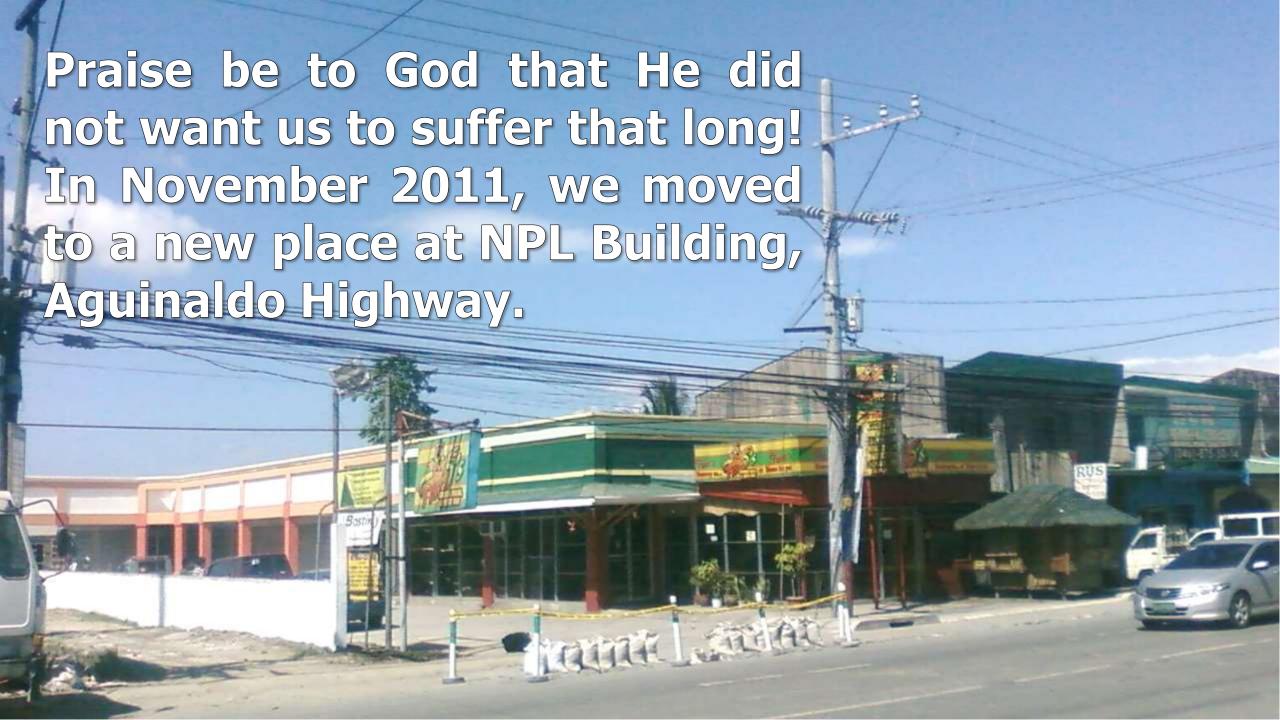

...AT TREELANE II CLUBHOUSE.

What began as a Bible **Seminar during a rainy** Saturday evening became an established church, with its attendees increasing in number with the Sundays that followed.

In October 16, 2011 we held our first service as **Church Of God World Missions** Philippines – Imus.